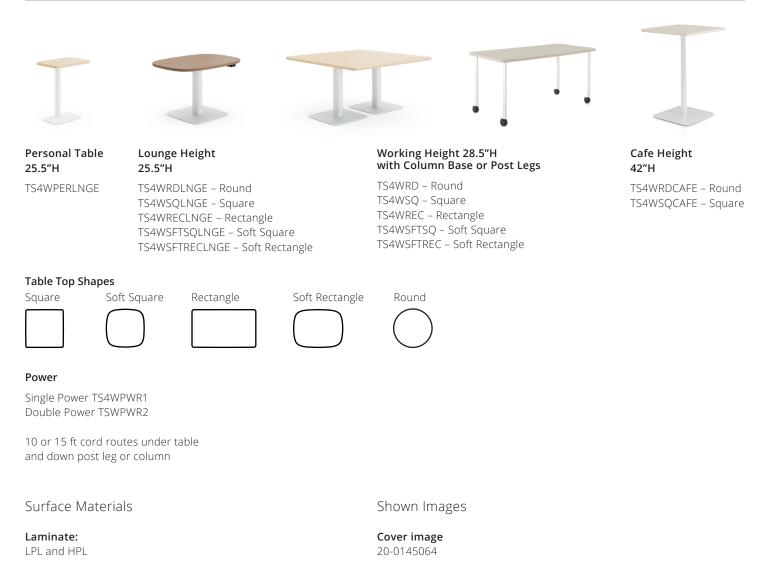

Not Afraid of Heights

Simple Tables come in three heights. Work height for group projects. Cafe height for stools. Lounge height for comfortable productive settings, like the Turnstone Campfire Lounge System.

#### Statement of Line