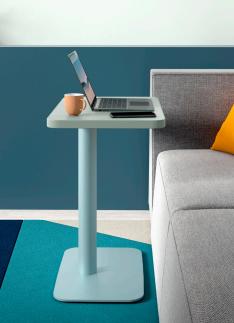

Not Afraid of Heights

Simple Tables come in three heights. Work height for group projects. Cafe height for stools. Lounge height for comfortable productive settings, like the Turnstone Campfire Lounge System.