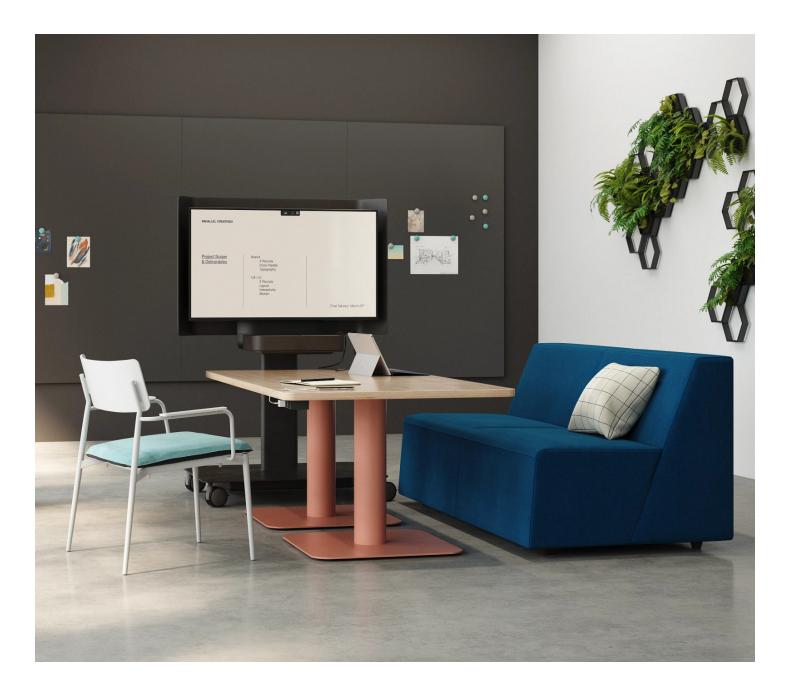

### Endlessly Adaptable

Don't let the furniture tell you what to do. Fast-paced work environments require adaptable pieces. Task-oriented. Team-friendly. Project-ready. Simple Tables are ideal for any space, from cafes to lounges to project rooms. Simple Tables offer all the options.

Any Color You Can Imagine

Simple but lively, Simple Tables can be painted any color and topped with any laminate. Match to existing furniture investments. Punctuate the visual landscape. Add energy to overly serious environments. Simple Tables can be ideal for companies looking to extend their brand aesthetic into their work spaces.

Not Afraid of Heights

Simple Tables come in three heights. Work height for group projects. Cafe height for stools. Lounge height for comfortable productive settings, like the Turnstone Campfire Lounge System.