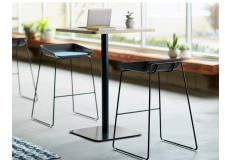

Not Afraid of Heights

Simple Tables come in three heights. Work height for group projects. Cafe height for stools. Lounge height for comfortable productive settings, like the Turnstone Campfire Lounge System.