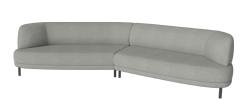

# Grace 5 seater sofa with long side - right

#### 01-066-30

Grace 5 seater sofa with long side - right

Width 326 cm

Height

78 cm

43 cm

Seat height

Depth 97 cm Seat depth 66 cm

# Specifications

| Made in    | Assembly                | Width                        | Depth                                                                                | Height | Seat height |
|------------|-------------------------|------------------------------|--------------------------------------------------------------------------------------|--------|-------------|
| Poland     | Legs/Base to be mounted | 326 cm                       | 97 cm                                                                                | 78 cm  | 43 cm       |
| Seat depth | Armrest height          | Max weight capacity per seat | The parcel's measurements                                                            |        |             |
| 66 cm      | 78 cm                   | 110 Kg                       | The parcel's measurements 1: 1.32 m3, 69.0 kg<br>(D 102.0 cm, W 202.0 cm, H 64.0 cm) |        |             |
|            |                         |                              | The parcel's measurements 2: 1.32 m3, 85.0 kg (D 102.0 cm, W 202.0 cm, H 64.0 cm)    |        |             |