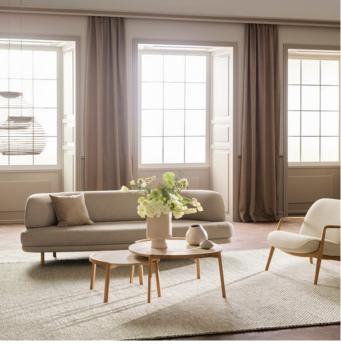

# Grace series

Designed by Yonoh Creative Studio, Spain

The Grace sofas have a sophisticated and feminine design, inspired by the elegant 1970s aesthetic with soft, precise lines that are almost musical in their expression. The series comprises sofas from a small 2-seater model to larger, asymmetrical chaise longue or open-end models, as well as a beautiful round pouf. Place it wherever you choose in the room and let the organic shapes come into their own.