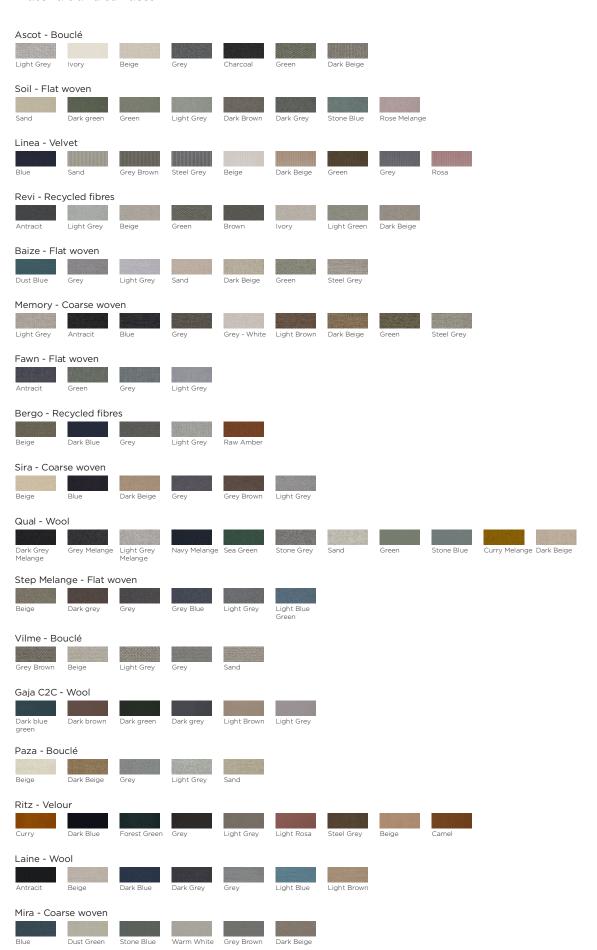

0 cm, H 64.0 cm) The parcel's measurements 2: 1.32 m3, 85.0 kg (D 102.0 cm, W 202.0 cm, H 64.0 cm)

#### 01-066-35

Grace 5 seater sofa with long side - left



Width 326 cm Seat height

43 cm Seat depth

Depth 97 cm

Height

66 cm Armrest height

78 cm 78 cm The parcel's measurements

The parcel's measurements 1: 1.32 m3, 69.0 kg (D 102.0 cm, W 202.0 cm, H 64.0 cm)
The parcel's measurements 2: 1.32 m3, 85.0 kg (D 102.0 cm, W 202.0 cm, H 64.0 cm)

### 02-121-01

Grace Pouf



Width 101 cm Height 43 cm

Depth

Max weight capacity

101 cm 110 Kg The parcel's measurements

The parcel's measurements 1: 0.30 m3, 24.0 kg (D 106.0 cm, W 106.0 cm, H 27.0 cm)

#### Materials and surfaces

Monza - Bouclé



Sand



























































#### Materials and surfaces



Black lacquered steel

Oiled oak

White pigmented oiled oak