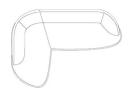

# Grace 5 seater sofa with long side - right

#### 01-066-30

Grace 5 seater sofa with long side - right

Width 326 cm

Height

78 cm

43 cm

Seat height

Depth 97 cm Seat depth 66 cm