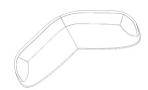

# Grace 5 seater sofa with long side - right

#### 01-066-30

Grace 5 seater sofa with long side - right

Width 326 cm

Height

78 cm

43 cm

Seat height

Depth 97 cm Seat depth 66 cm