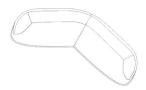

# Grace 5 seater sofa with long side - right

#### 01-066-30

Grace 5 seater sofa with long side - right

Width 326 cm

Height

78 cm

43 cm

Seat height

Depth 97 cm Seat depth 66 cm