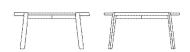

# Mix series

Designed by Studio Gud, Portugal

Mix is a series of elegant and playful coffee tables that harmoniously combine different types of wood, materials and traditions. The inventive and alluring mix of materials that is apparent in each design creates a unique expression enhanced by the elegant and durable craftsmanship that lies behind it. An elegant combination of playful lightness and craftsmanship showcased in a classic and contemporary table.

# Specifications

| Made in                | Assembly          | Gross depth | Gross width         | Gross height                                                                       | Gross volume |
|------------------------|-------------------|-------------|---------------------|------------------------------------------------------------------------------------|--------------|
| Bosnia and Herzegovina | Top to be mounted | 97 cm       | 95 cm               | 48 cm                                                                              | 0.44232 m3   |
| Gross weight           | Height            | Diameter    | Max weight capacity | The parcel's measurements                                                          |              |
| 43.5 kg                | 42 cm             | 94 cm       | 20 Kg               | The parcel's measurements 1: 0.44 m3, 43.5 kg<br>(D 97.0 cm, W 95.0 cm, H 48.0 cm) |              |