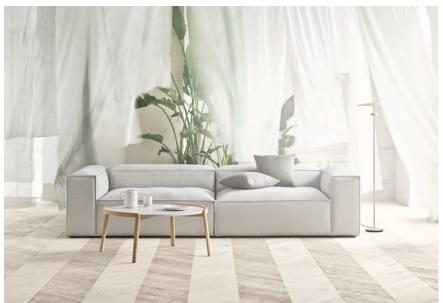

# Mix series

Designed by Studio Gud, Portugal

Mix is a series of elegant and playful coffee tables that harmoniously combine different types of wood, materials and traditions. The inventive and alluring mix of materials that is apparent in each design creates a unique expression enhanced by the elegant and durable craftsmanship that lies behind it. An elegant combination of playful lightness and craftsmanship showcased in a classic and contemporary table.

# Mix Coffee Table Ø94 cm