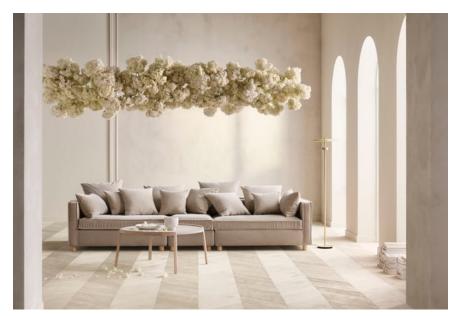

# Mix series

Designed by Studio Gud, Portugal

Mix is a series of elegant and playful coffee tables that harmoniously combine different types of wood, materials and traditions. The inventive and alluring mix of materials that is apparent in each design creates a unique expression enhanced by the elegant and durable craftsmanship that lies behind it. An elegant combination of playful lightness and craftsmanship showcased in a classic and contemporary table.

# Mix Coffee Table Ø94 cm