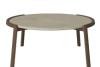

# Mix series

Designed by Studio Gud, Portugal

Mix is a series of elegant and playful coffee tables that harmoniously combine different types of wood, materials and traditions. The inventive and alluring mix of materials that is apparent in each design creates a unique expression enhanced by the elegant and durable craftsmanship that lies behind it. An elegant combination of playful lightness and craftsmanship showcased in a classic and contemporary table.

#### 03-097-10

Mix Coffee Table Ø94 cm

**Gross depth** 

97 cm

Gross width

95 cm **Gross height** 

48 cm

Gross volume 0.44232 m3