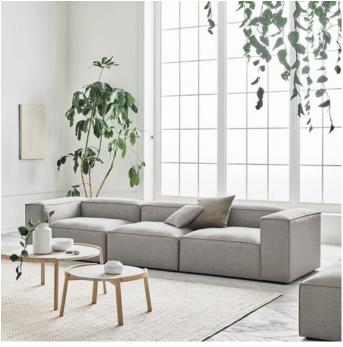

# Mix series

Designed by Studio Gud, Portugal

Mix is a series of elegant and playful coffee tables that harmoniously combine different types of wood, materials and traditions. The inventive and alluring mix of materials that is apparent in each design creates a unique expression enhanced by the elegant and durable craftsmanship that lies behind it. An elegant combination of playful lightness and craftsmanship showcased in a classic and contemporary table.

# Mix Coffee Table Ø94 cm