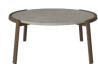

# Mix series

Designed by Studio Gud, Portugal

Mix is a series of elegant and playful coffee tables that harmoniously combine different types of wood, materials and traditions. The inventive and alluring mix of materials that is apparent in each design creates a unique expression enhanced by the elegant and durable craftsmanship that lies behind it. An elegant combination of playful lightness and craftsmanship showcased in a classic and contemporary table.

# Mix Coffee Table Ø94 cm