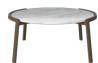

# Mix series

Designed by Studio Gud, Portugal

Mix is a series of elegant and playful coffee tables that harmoniously combine different types of wood, materials and traditions. The inventive and alluring mix of materials that is apparent in each design creates a unique expression enhanced by the elegant and durable craftsmanship that lies behind it. An elegant combination of playful lightness and craftsmanship showcased in a classic and contemporary table.

# Mix Coffee Table Ø94 cm

#### 03-097-10

Mix Coffee Table Ø94 cm

**Gross depth** 

97 cm

Gross width

95 cm **Gross height** 

48 cm

Gross volume 0.44232 m3