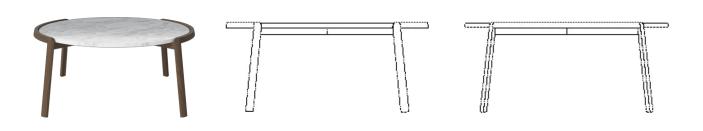

# Mix Coffee Table Ø94 cm

# Specifications

| Made in                | Assembly          | Gross depth | Gross width         | Gross height                                                                       | Gross volume |
|------------------------|-------------------|-------------|---------------------|------------------------------------------------------------------------------------|--------------|
| Bosnia and Herzegovina | Top to be mounted | 97 cm       | 95 cm               | 48 cm                                                                              | 0.44232 m3   |
| Gross weight           | Height            | Diameter    | Max weight capacity | The parcel's measurements                                                          |              |
| 43.5 kg                | 42 cm             | 94 cm       | 20 Kg               | The parcel's measurements 1: 0.44 m3, 43.5 kg<br>(D 97.0 cm, W 95.0 cm, H 48.0 cm) |              |

#### 03-097-10

Mix Coffee Table Ø94 cm

**Gross depth** 

97 cm

Gross width

95 cm **Gross height** 

48 cm

Gross volume 0.44232 m3

**Gross weight** 43.5 kg

Height

42 cm Diameter 94 cm

Max weight capacity

20 Kg

#### The parcel's measurements

The parcel's measurements 1: 0.44 m3, 43.5 kg (D 97.0 cm, W 95.0 cm, H 48.0 cm)