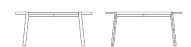

# Mix series

Designed by Studio Gud, Portugal

Mix is a series of elegant and playful coffee tables that harmoniously combine different types of wood, materials and traditions. The inventive and alluring mix of materials that is apparent in each design creates a unique expression enhanced by the elegant and durable craftsmanship that lies behind it. An elegant combination of playful lightness and craftsmanship showcased in a classic and contemporary table.

# Specifications

| Made in                | Assembly          | Gross depth | Gross width         | Gross height                                                                       | Gross volume |
|------------------------|-------------------|-------------|---------------------|------------------------------------------------------------------------------------|--------------|
| Bosnia and Herzegovina | Top to be mounted | 97 cm       | 95 cm               | 48 cm                                                                              | 0.44232 m3   |
| Gross weight           | Height            | Diameter    | Max weight capacity | The parcel's measurements                                                          |              |
| 43.5 kg                | 42 cm             | 94 cm       | 20 Kg               | The parcel's measurements 1: 0.44 m3, 43.5 kg<br>(D 97.0 cm, W 95.0 cm, H 48.0 cm) |              |