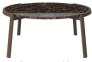

# Mix series

Designed by Studio Gud, Portugal

Mix is a series of elegant and playful coffee tables that harmoniously combine different types of wood, materials and traditions. The inventive and alluring mix of materials that is apparent in each design creates a unique expression enhanced by the elegant and durable craftsmanship that lies behind it. An elegant combination of playful lightness and craftsmanship showcased in a classic and contemporary table.

## Materials and surfaces

Brown marble

Grey/white marble

Grigio Bottarga

Jura Grey marble

Pietra Grey marble

Sand Travertine