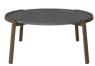

# Mix series

Designed by Studio Gud, Portugal

Mix is a series of elegant and playful coffee tables that harmoniously combine different types of wood, materials and traditions. The inventive and alluring mix of materials that is apparent in each design creates a unique expression enhanced by the elegant and durable craftsmanship that lies behind it. An elegant combination of playful lightness and craftsmanship showcased in a classic and contemporary table.

#### 03-097-05

Mix Coffee Table Ø65 cm

**Gross depth** 

69 cm

Gross width

64 cm

**Gross height** 41 cm

Gross volume 0.181056 m3