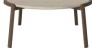

# Mix series

Designed by Studio Gud, Portugal

Mix is a series of elegant and playful coffee tables that harmoniously combine different types of wood, materials and traditions. The inventive and alluring mix of materials that is apparent in each design creates a unique expression enhanced by the elegant and durable craftsmanship that lies behind it. An elegant combination of playful lightness and craftsmanship showcased in a classic and contemporary table.

#### 03-097-01

Mix Coffee Table Ø46 cm

**Gross depth** 

49 cm

Gross width

44 cm

**Gross height** 

Gross volume 0.116424 m3 **Gross weight** 