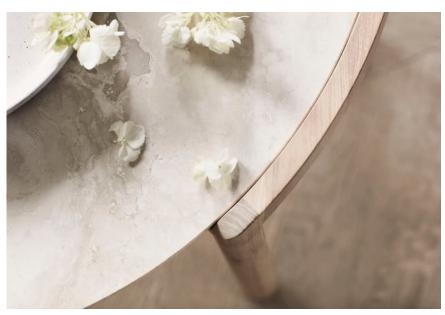

# Mix series

Designed by Studio Gud, Portugal

Mix is a series of elegant and playful coffee tables that harmoniously combine different types of wood, materials and traditions. The inventive and alluring mix of materials that is apparent in each design creates a unique expression enhanced by the elegant and durable craftsmanship that lies behind it. An elegant combination of playful lightness and craftsmanship showcased in a classic and contemporary table.

### Notice

Please note that this is a natural material and therefore the expression may vary in colour and surface. The material also requires continuous care and maintenance to maintain its beautiful surface and ensure longevity.

## Materials and surfaces

Brown marble

Grey/white marble

Grigio Bottarga

Jura Grey marble

Pietra Grey marble

Sand Travertine