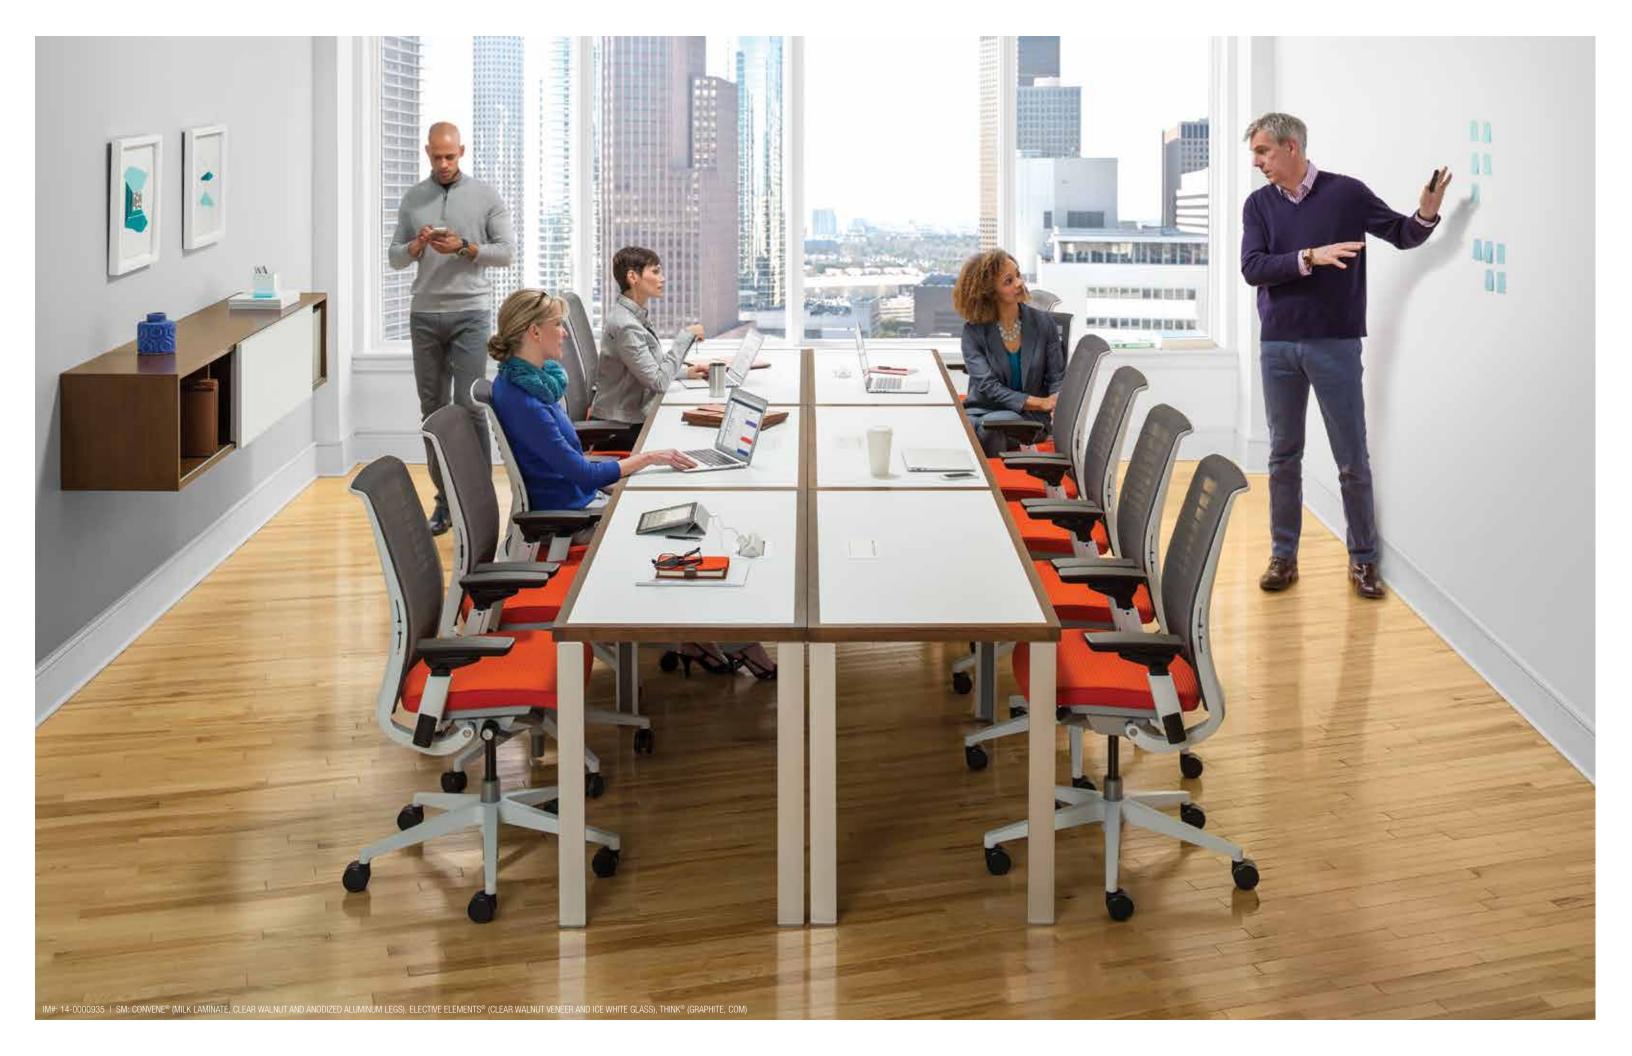

# FURNITURE THAT ADJUSTS TO YOUR NEEDS.

Convene makes it easy to transition between activities, so your space can work harder. Designed with collaboration and versatility in mind, Convene offers configurations to support productivity in whatever form it takes – small, impromptu gatherings or large group meetings.

# PERSONALIZE YOUR PRODUCTIVITY.

Convene was designed to be smart with space, making the most of your square footage. Endlessly versatile and customizable, Convene allows for the ability to create a cohesive atmosphere that suits your needs. Durable and flexible, Convene offers solutions to support any space.