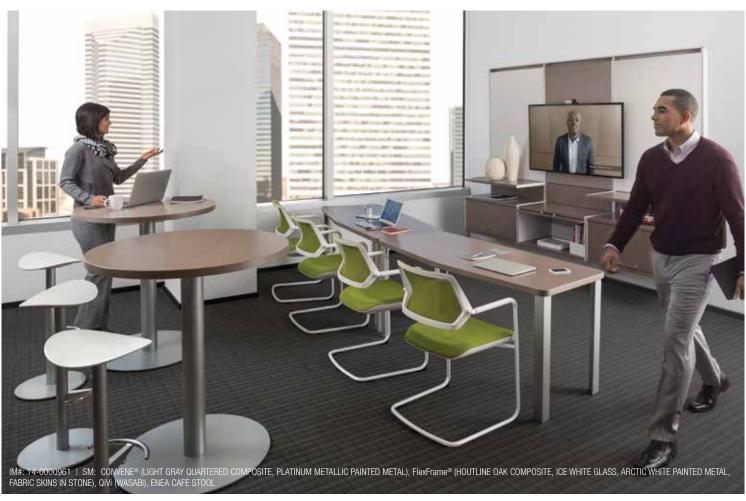

## STAY CONNECTED.

Convene was made to adapt to the technology you need. Plus, it makes it easy to share and display information, putting technology at your fingertips. Convene was designed to support seamless interactions between people and information, making room for collaboration.

## **INTEGRATED** TECHNOLOGY.

Convene makes integration simple with the ability to route power and data from the floor, concealed through the legs, to the work surface.