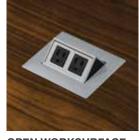

## **INTEGRATED** TECHNOLOGY.

Convene makes integration simple with the ability to route power and data from the floor, concealed through the legs, to the work surface.