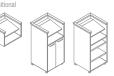

### Credenzas

Contemporary-style Storage: 24"D; 45", 67"W; 26"H Contemporary-style Buffet-height: 24"D; 45", 67"W; 36"H Transitional-style Storage: 25 ¼"D;

32", 64", 80"W; 29 ½"H Transitional-style Buffet-height: 25 ¼"D; 32", 64", 80"W; 36"H

Contemporary-style Media Cart: 24"D; 32"W; 38 ½"H 24"D; 32"W; 38 ½"H Transitional-style Media Cart: 25"D; 32 ½"W; 37"H