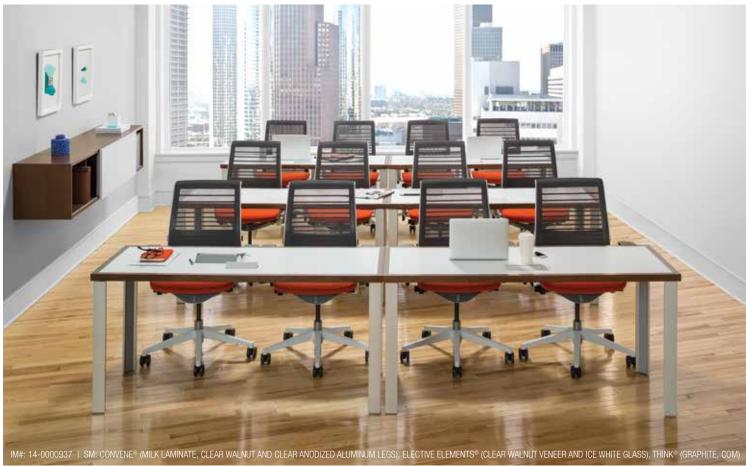

# FURNITURE THAT ADJUSTS TO YOUR NEEDS.

Convene makes it easy to transition between activities, so your space can work harder. Designed with collaboration and versatility in mind, Convene offers configurations to support productivity in whatever form it takes – small, impromptu gatherings or large group meetings.

## STAY CONNECTED.

Convene was made to adapt to the technology you need. Plus, it makes it easy to share and display information, putting technology at your fingertips. Convene was designed to support seamless interactions between people and information, making room for collaboration.