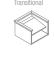

### Credenzas

Contemporary-style Storage: 24"D; 45", 67"W; 26"H Contemporary-style Buffet-height: 24"D; 45", 67"W; 36"H Transitional-style Storage: 25 ¼"D;

32", 64", 80"W; 29 ½"H Transitional-style Buffet-height: 25 ¼"D; 32", 64", 80"W; 36"H