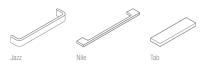

### Pull options

Available in Black, Polished Chrome and Brushed Nickel finish.

### **Profile options**

d. Knife