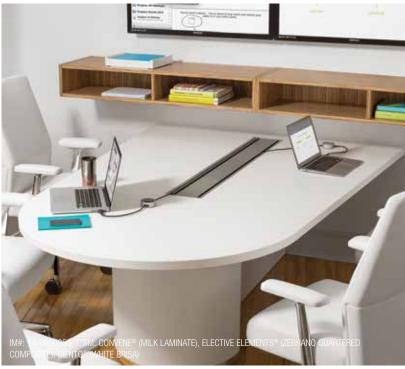

### **POWER STATION**

Retractable in-surface units provide power.

### **SLIDING POWER STRIP**

Underside power units minimize impact on work surfaces, hidden away with a single touch.