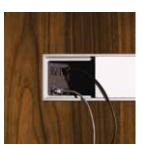

lessly versatile and customizable, Convene allows for the ability to create a cohesive atmosphere that suits your needs. Durable and flexible, Convene offers solutions to support any space.

### **SLIDING POWER STRIP**

Underside power units minimize impact on work surfaces, hidden away with a single touch.





## **INTEGRATED** TECHNOLOGY.

Convene makes integration simple with the ability to route power and data from the floor, concealed through the legs, to the work surface.

## **INTEGRATED OPTIONS.**



**ROUND POWER AND** COMMUNICATION PORT COMMUNICATION PORT COMMUNICATION PORT (CAP CLOSED)



**ROUND POWER AND** (CAP OPEN)



**OVAL POWER AND** (CAP CLOSED)



**OVAL POWER AND** (CAP OPEN)



**SQUARE POWER UNIT** (CLOSED)



SQUARE POWER UNIT (OPEN)



**POWER CHANNEL** (CLOSED)



**POWER CHANNEL** (OPEN)



**DUAL HINGED TECHNOLOGY ZONE** 



OPEN WORKSURFACE GROMMET



**POWER AND** COMMUNICATION SPHERE

16

### **Conference Tables Tops**

Round: 36", 42", 48", 54", 60", 66", 72 Square: 36", 42", 48", 54", 60" Square: 36", 42", 48", 54", 60" Cval: 36", 24", 48", 54", 60" Oval: 36"D: 60", 66", 72", 84"W; 42"D: 72", 84", 96", 108"W; 48"D: 96", 108", 120", 144"W; 54"D: 108", 120", 144"W; 60"D: 120", 144", 168"W; 66"D: 144", 168", 192"W; 72"D: 168", 192", 216"W Rectangular: 36"D: 60", 66", 72", 84"W; 42"D: 72", 84", 96", 108"W; 48"D: 84", 96", 108", 120", 144"W; 54"D: 108", 120", 144", 168"W; 60"D: 120", 144", 168", 192", 216"W; 66"D: 144", 168", 192", 216"W; 72"D: 168", 192", 216"W

Boat-shape: 30"/36"D: 60", 66", 72", 84"W; 36"/42"D: 72", 84", 96", 108"W; 41"/48"D