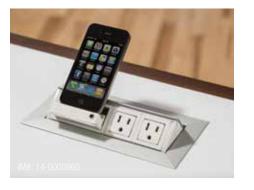

### **POWER STATION**

Retractable in-surface units provide power.

## **INTEGRATED** TECHNOLOGY.

Convene makes integration simple with the ability to route power and data from the floor, concealed through the legs, to the work surface.