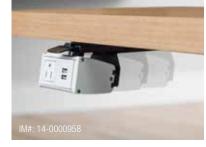

### **POWER STATION**

Retractable in-surface units provide power.

### **SLIDING POWER STRIP**

Underside power units minimize impact on work surfaces, hidden away with a single touch.

## **INTEGRATED** TECHNOLOGY.

Convene makes integration simple with the ability to route power and data from the floor, concealed through the legs, to the work surface.