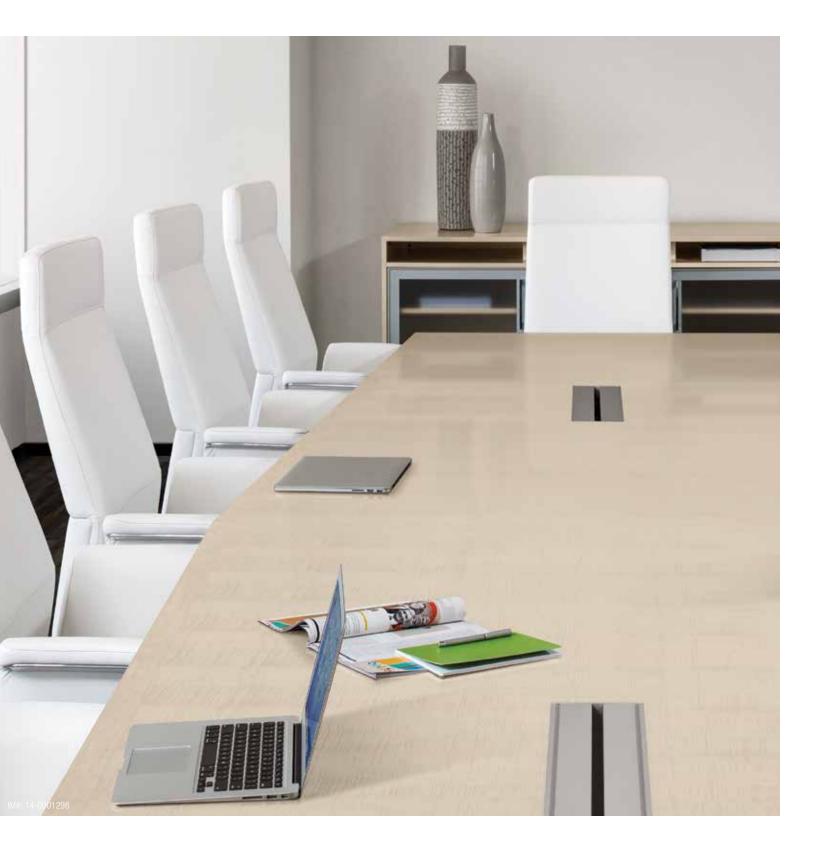

### **POWER STATION**

Retractable in-surface units provide power.

### **SEAMLESS INTEGRATION**

Solid wood nosing and laminate work surface integrate seamlessly.

### **SLIDING POWER STRIP**

Underside power units minimize impact on work surfaces, hidden away with a single touch.