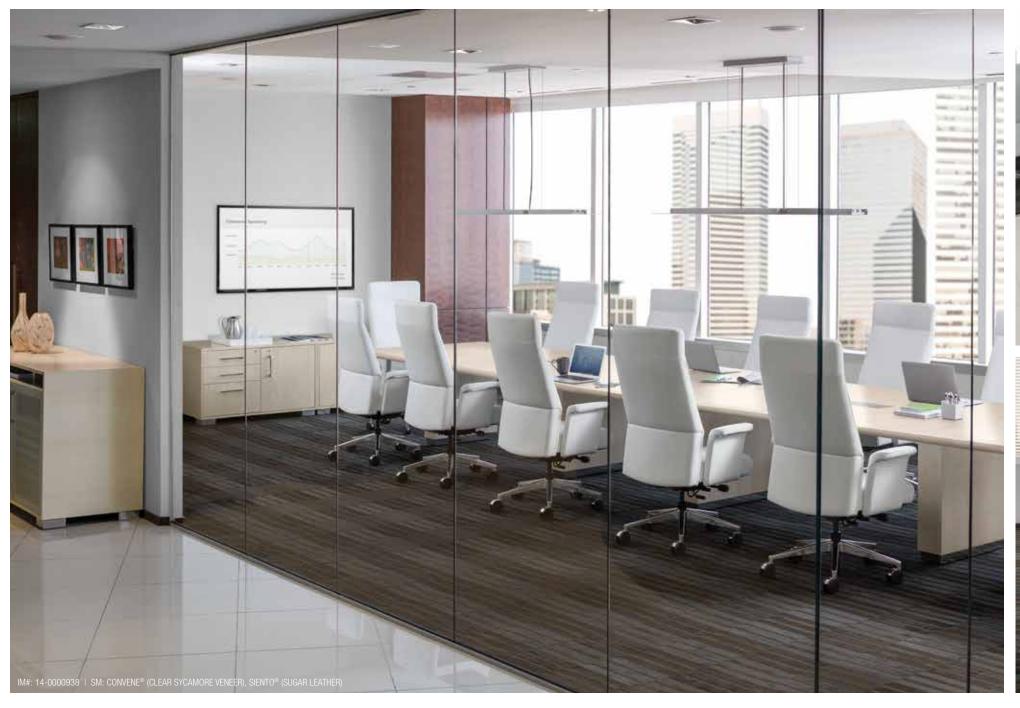

# FURNITURE THAT ADJUSTS TO YOUR NEEDS.

Convene makes it easy to transition between activities, so your space can work harder. Designed with collaboration and versatility in mind, Convene offers configurations to support productivity in whatever form it takes – small, impromptu gatherings or large group meetings.

# PERSONALIZE YOUR PRODUCTIVITY.

Convene was designed to be smart with space, making the most of your square footage. Endlessly versatile and customizable, Convene allows for the ability to create a cohesive atmosphere that suits your needs. Durable and flexible, Convene offers solutions to support any space.