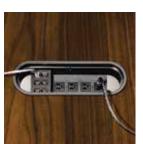

### **POWER STATION**

Retractable in-surface units provide power.

### **SEAMLESS INTEGRATION**

Solid wood nosing and laminate work surface integrate seamlessly.