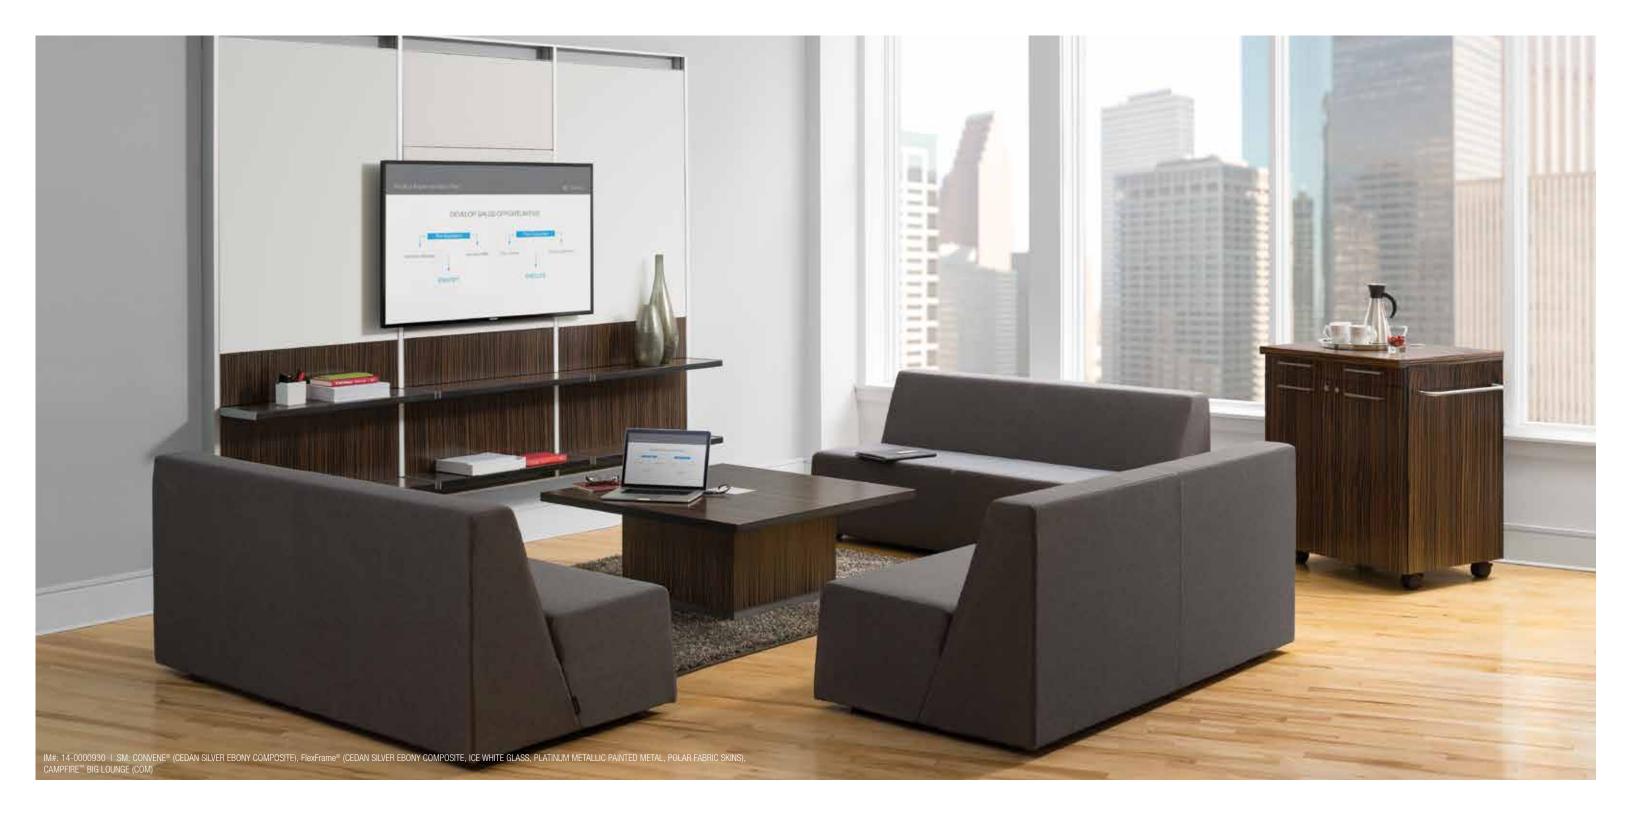

## STAY CONNECTED.

Convene was made to adapt to the technology you need. Plus, it makes it easy to share and display information, putting technology at your fingertips. Convene was designed to support seamless interactions between people and information, making room for collaboration.

## **INTEGRATED** TECHNOLOGY.

Convene makes integration simple with the ability to route power and data from the floor, concealed through the legs, to the work surface.