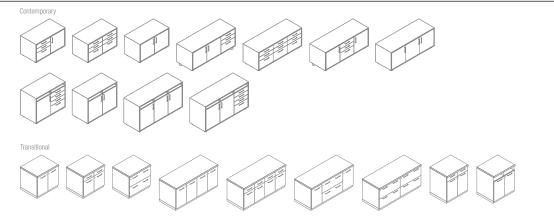

### Credenzas

Contemporary-style Storage: 24"D; 45", 67"W; 26"H Contemporary-style Buffet-height: 24"D; 45", 67"W; 36"H Transitional-style Storage: 25 ¼"D;

32", 64", 80"W; 29 ½"H Transitional-style Buffet-height: 25 ¼"D; 32", 64", 80"W; 36"H

Contemporary-style Media Cart: 24"D; 32"W; 38 ½"H 24"D; 32"W; 38 ½"H Transitional-style Media Cart: 25"D; 32 ½"W; 37"H

### Wallboards contemporary-style Wal 5"D, 56", 70"W; 37"H

### Lecterns

Contemporary-style Table Top Lectern: 22"D; 25"W; 15 ½"H Contemporary-style Full-height Lectern: 22"D; 25"W; 49 ½"H Transitional-style Table Top Lectern: 23 ½"D; 27 ½"W; 17"H Transitional-style Full-height Lectern. 23 ½"D; 27 ½"W; 48"H

Transitional-style Hospitality Cart: 25"D; 32 ½"W; 37"H