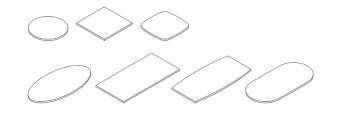

## **BUILD YOUR OWN IMAGE.**

Convene has many customization options that enable you to create an environment as unique as it is hard-working. Convene lets you choose from a wide range of sizes, shapes, and materials to design your own space. From unique tabletop shapes to finding the perfect finish, the options are endless.

### **Conference Tables Tops**

Round: 36", 42", 48", 54", 60", 66", 72 Square: 36", 42", 48", 54", 60" Square: 36", 42", 48", 54", 60" Cval: 36", 24", 48", 54", 60" Oval: 36"D: 60", 66", 72", 84"W; 42"D: 72", 84", 96", 108"W; 48"D: 96", 108", 120", 144"W; 54"D: 108", 120", 144"W; 60"D: 120", 144", 168"W; 66"D: 144", 168", 192"W; 72"D: 168", 192", 216"W Rectangular: 36"D: 60", 66", 72", 84"W; 42"D: 72", 84", 96", 108"W; 48"D: 84", 96", 108", 120", 144"W; 54"D: 108", 120", 144", 168"W; 60"D: 120", 144", 168", 192", 216"W; 66"D: 144", 168", 192", 216"W; 72"D: 168", 192", 216"W

Boat-shape: 30"/36"D: 60", 66", 72", 84"W; 36"/42"D: 72", 84", 96", 108"W; 41"/48"D: 84", 96", 108", 120", 144"W; 46"/54"D: 108", 120", 144", 168"W; 51"/60"D: 120", 144", 168", 192", 216"W; 56"/66"D: 144", 168"W; 56"/66"D: 144", 168", 192", 216"W; 56"/66"D: 144", 168"W; 56"/66"D: 144"/66"D: 148"/66"D: 148"/66"D:

61"/72"D: 168", 192", 216"W Racetrack: 36"D: 60", 66", 72", 84"W; 42"D: 72", 84", 96", 108"W; 48"D: 84", 96", 108", 120", 144"W; 54"D: 108", 120", 144", 168"W; 60"D: 120", 144", 168", 192", 216"W; 66"D: 144", 168", 192", 216"W; 72"D: 168",