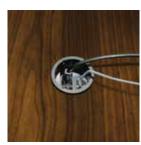

### **SLIDING POWER STRIP**

Underside power units minimize impact on work surfaces, hidden away with a single touch.