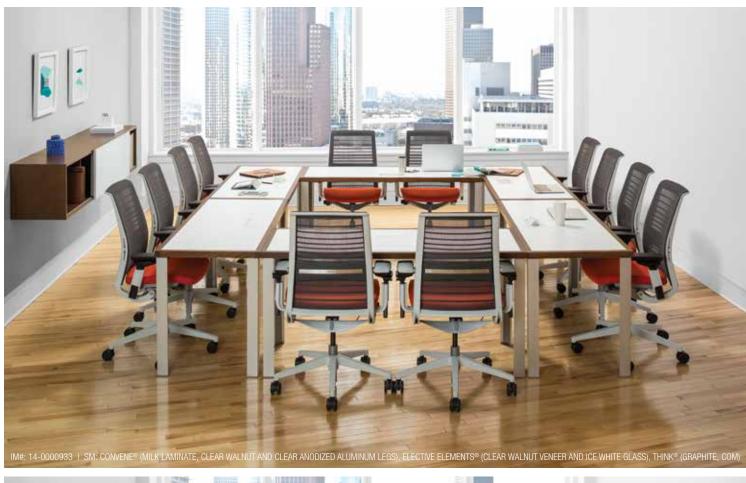

# FURNITURE THAT ADJUSTS TO YOUR NEEDS.

Convene makes it easy to transition between activities, so your space can work harder. Designed with collaboration and versatility in mind, Convene offers configurations to support productivity in whatever form it takes – small, impromptu gatherings or large group meetings.

## STAY CONNECTED.

Convene was made to adapt to the technology you need. Plus, it makes it easy to share and display information, putting technology at your fingertips. Convene was designed to support seamless interactions between people and information, making room for collaboration.