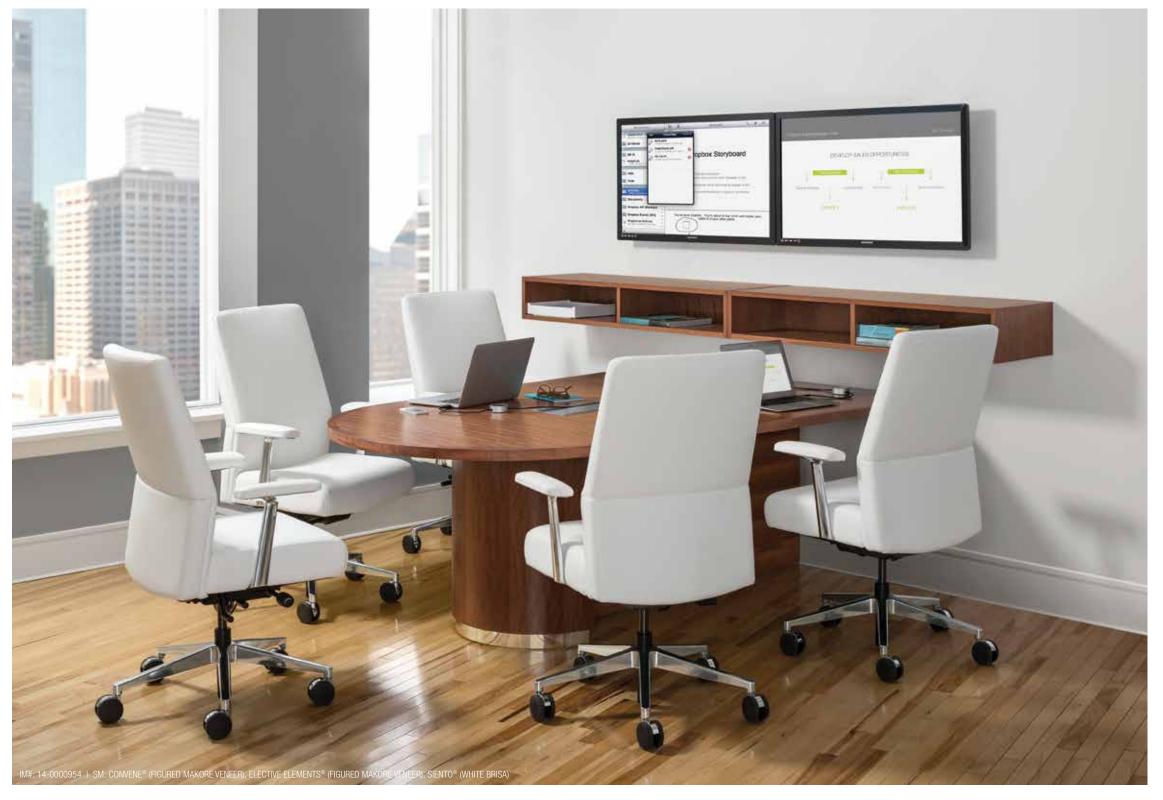

## STAY CONNECTED.

Convene was made to adapt to the technology you need. Plus, it makes it easy to share and display information, putting technology at your fingertips. Convene was designed to support seamless interactions between people and information, making room for collaboration.

## **INTEGRATED** TECHNOLOGY.

Convene makes integration simple with the ability to route power and data from the floor, concealed through the legs, to the work surface.