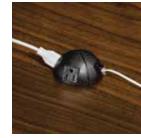

### **SLIDING POWER STRIP**

Underside power units minimize impact on work surfaces, hidden away with a single touch.