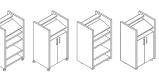

### Credenzas

Contemporary-style Storage: 24"D; 45", 67"W; 26"H Contemporary-style Buffet-height: 24"D; 45", 67"W; 36"H Transitional-style Storage: 25 ¼"D;

32", 64", 80"W; 29 ½"H Transitional-style Buffet-height: 25 ¼"D; 32", 64", 80"W; 36"H

Contemporary-style Media Cart: 24"D; 32"W; 38 ½"H 24"D; 32"W; 38 ½"H Transitional-style Media Cart: 25"D; 32 ½"W; 37"H