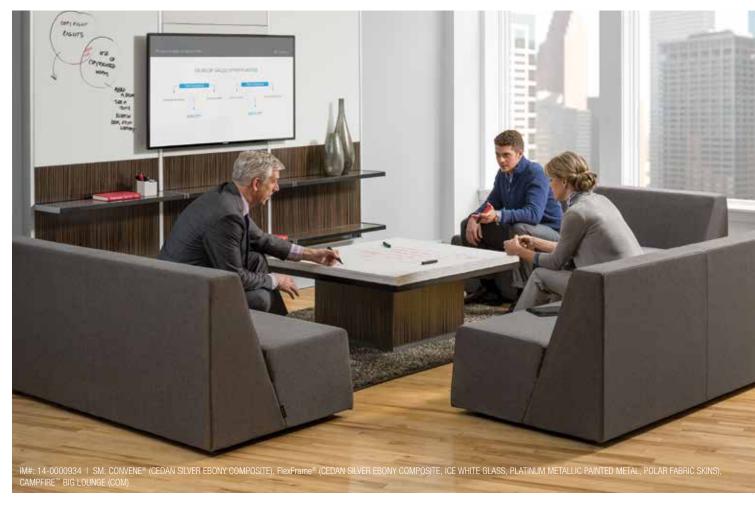

**Convene**® conference collection

## **CONVENE, NATURALLY.**

Created to maximize customization and seamlessly welcome collaboration and technology, Convene can adapt to any situation. Versatile enough to support any setting, it creates a beautiful, durable space that reflects the essence of your brand. It's furniture that brings people together.

## **BUILD YOUR OWN IMAGE.**

Convene has many customization options that enable you to create an environment as unique as it is hard-working. Convene lets you choose from a wide range of sizes, shapes, and materials to design your own space. From unique tabletop shapes to finding the perfect finish, the options are endless.

# FURNITURE THAT ADJUSTS TO YOUR NEEDS.

Convene makes it easy to transition between activities, so your space can work harder. Designed with collaboration and versatility in mind, Convene offers configurations to support productivity in whatever form it takes – small, impromptu gatherings or large group meetings.

## STAY CONNECTED.

Convene was made to adapt to the technology you need. Plus, it makes it easy to share and display information, putting technology at your fingertips. Convene was designed to support seamless interactions between people and information, making room for collaboration.

# PERSONALIZE YOUR PRODUCTIVITY.

Convene was designed to be smart with space, making the most of your square footage. Endlessly versatile and customizable, Convene allows for the ability to create a cohesive atmosphere that suits your needs. Durable and flexible, Convene offers solutions to support any space.

## **INTEGRATED** TECHNOLOGY.

Convene makes integration simple with the ability to route power and data from the floor, concealed through the legs, to the work surface.