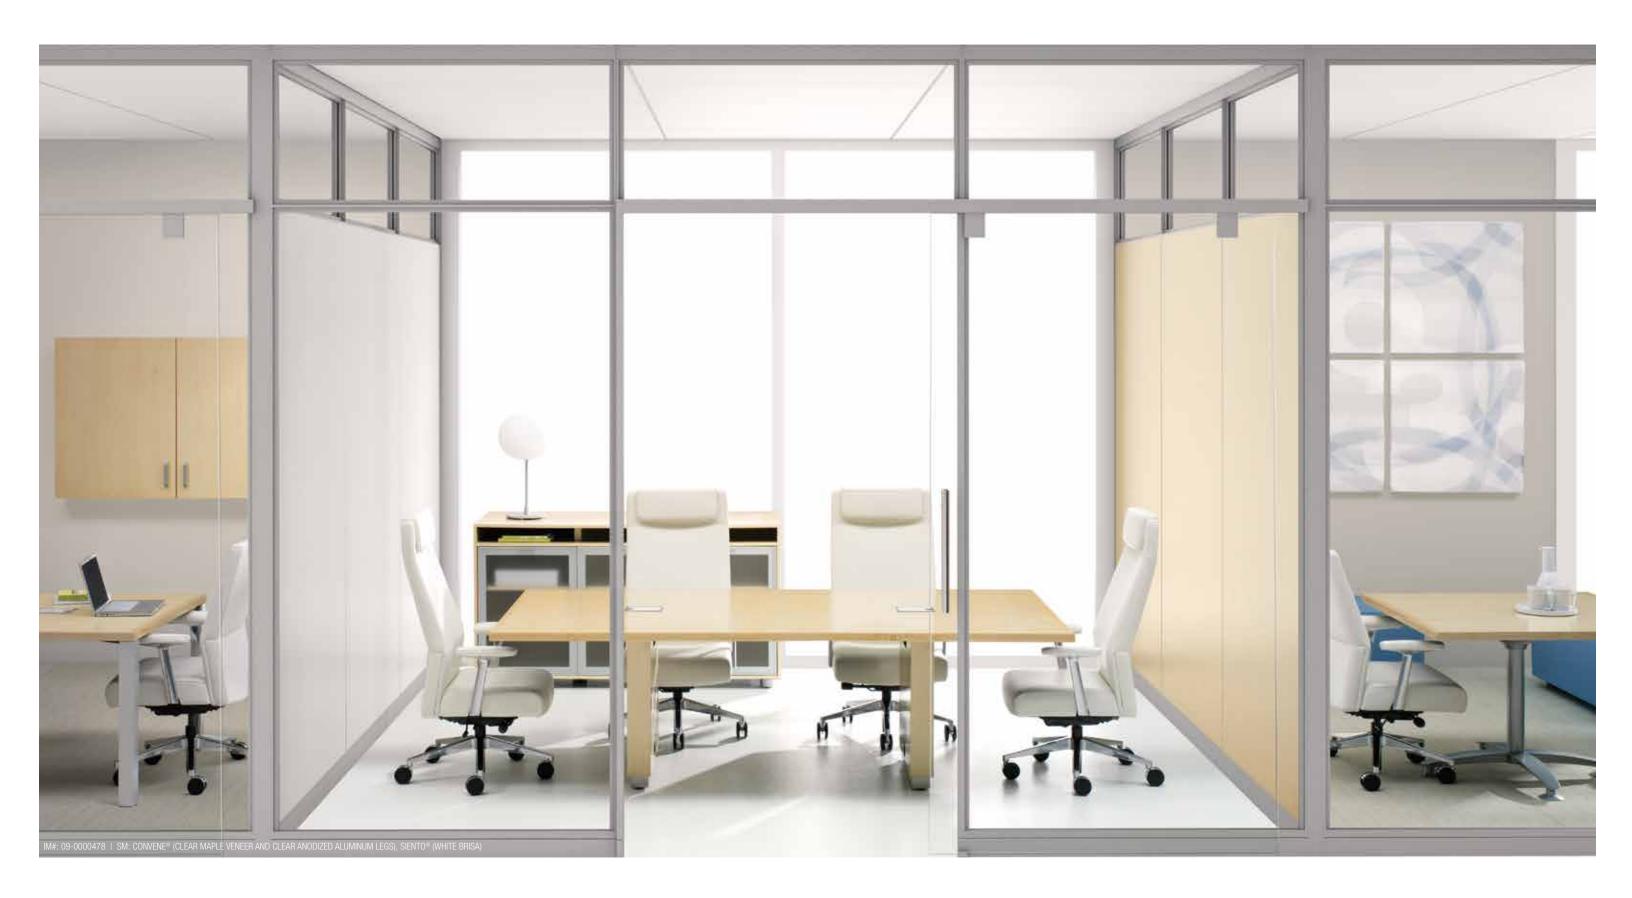

## **CONVENE, NATURALLY.**

Created to maximize customization and seamlessly welcome collaboration and technology, Convene can adapt to any situation. Versatile enough to support any setting, it creates a beautiful, durable space that reflects the essence of your brand. It's furniture that brings people together.

## **BUILD YOUR OWN IMAGE.**

Convene has many customization options that enable you to create an environment as unique as it is hard-working. Convene lets you choose from a wide range of sizes, shapes, and materials to design your own space. From unique tabletop shapes to finding the perfect finish, the options are endless.